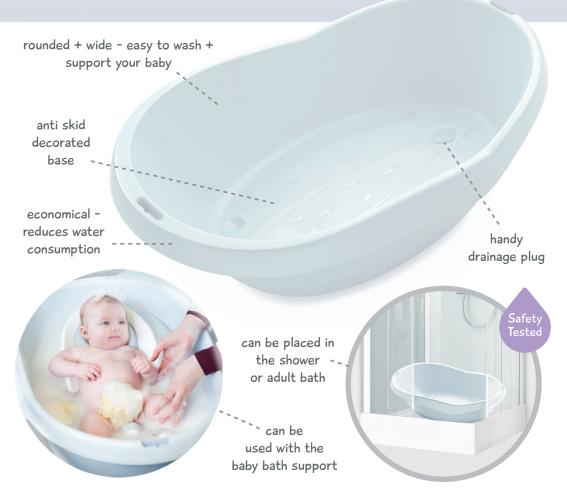

## Baby Bath Tub

for confident, fun bath times

Baby Bath Tub made from polypropylene and SBS rubber. Made in France. Tested to Safety Standard XP S 54 048 and EN71-3 (relevant clauses). Registered Design.

months

8 kg (17 lbs)

Please read carefully and keep for future reference.